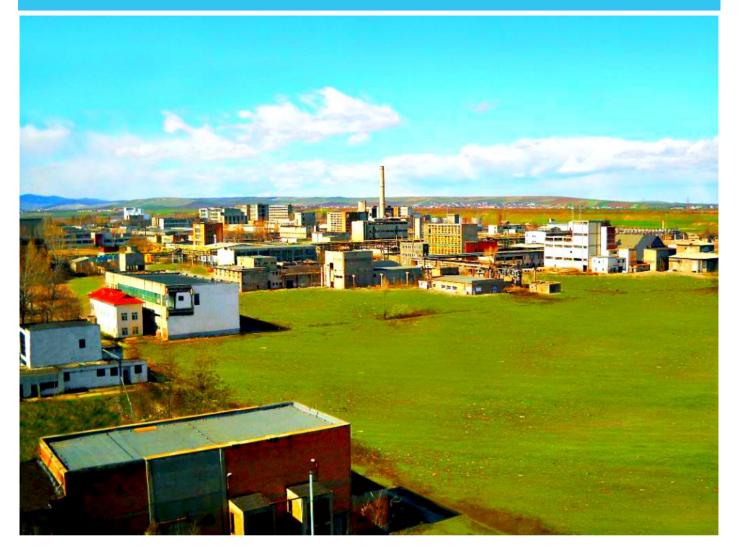

## **BUSINESS OPPORTUNITY**

Săvinești, North-East Region. Romania.

35 Ha in Săvinești industrial platform with a total area of 155 Ha including production facilities, storage areas, utilities and office buildings available and ready for new investment projects.