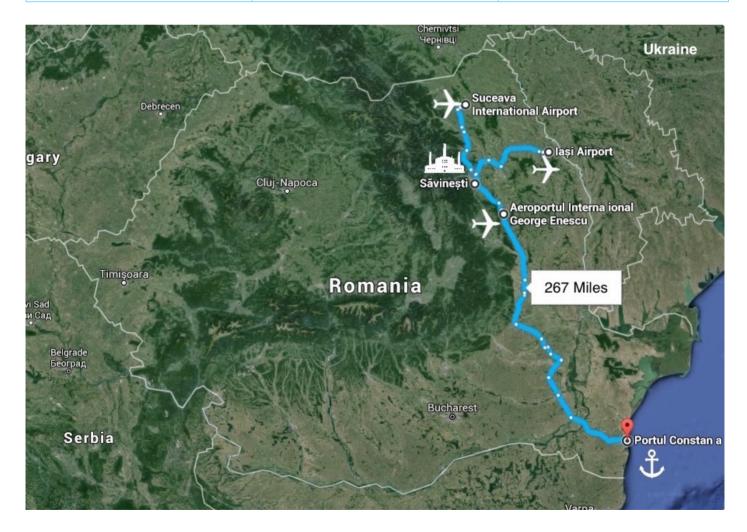

## Well connected

| Transport Infrastructure      |                                              |                                                              |  |
|-------------------------------|----------------------------------------------|--------------------------------------------------------------|--|
| Land                          | Air                                          | Water                                                        |  |
| 30 miles to European Road 85  | 34 miles to Bacău International<br>Airport   | 267 miles to the Port of<br>Constanța (Black Sea)            |  |
| 34 miles to European Road 58  | 86 miles to Iași International<br>Airport    | 153 miles to the Commercial<br>Port of Galați (Danube River) |  |
| 30 miles to European Road 574 | 77 miles to Suceava International<br>Airport |                                                              |  |